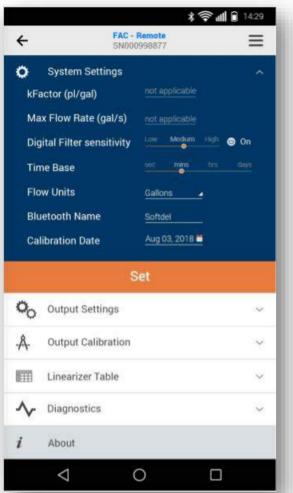

# **IoT Labs**

### **Certification Labs**

**BACnet** is currently the most robust, widely adopted, standardized open protocol available with a global market share over 60%

**Softdel** runs a BACnet Certification Lab (BTL) under BACnet International where we test devices for protocol compliance

The lab is ISO 17025: 2017 accredited

### **Elevator Lab**

**Elevator Access Control** system is the key to safer and secured facility.

**Softdel** operates an Access Control Certification Lab for a leading Elevator manufacturer to perform validation

# Interoperability Test Lab for Building Controller

Distech's new series of modular and scalable HVAC

plant controllers now integrates seamlessly with

web-based building management platform

Softdel operates an Interoperability Testing Lab for

Distech Controls to perform validation

### **HVAC Lab**