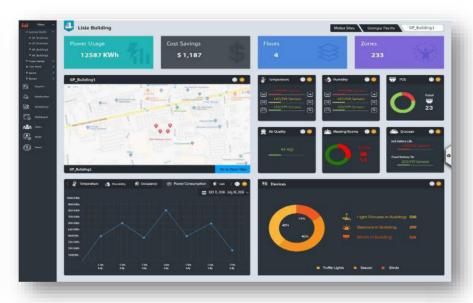

### **Digital Transformation Solutions**

**Building Management Portal** 

**Facility Management Application** 

**Smart Space Dashboard** 