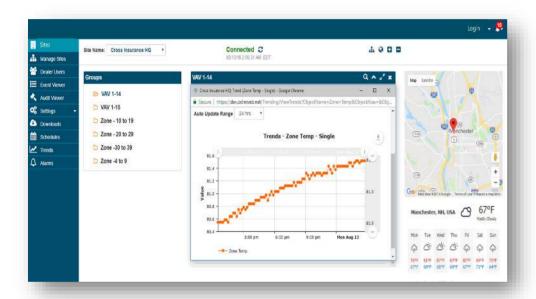

### **Digital Transformation Solutions**

**Building Management Portal** 

**Facility Management Application** 

**Smart Space Dashboard** 