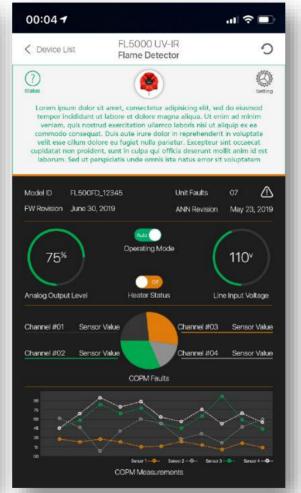

# **IoT Labs**

### **Certification Labs**

**BACnet** is currently the most robust, widely adopted, standardized open protocol available with a global market share over 60%

**Softdel** runs a BACnet Certification Lab (BTL) under BACnet International where we test devices for protocol compliance

The lab is ISO 17025: 2017 accredited

### **Elevator Lab**

**Elevator Access Control** system is the key to safer and secured facility.

**Softdel** operates an Access Control Certification Lab for a leading Elevator manufacturer to perform validation

# Interoperability Test Lab for Building Controller

Distech's new series of modular and scalable HVAC

plant controllers now integrates seamlessly with

web-based building management platform

Softdel operates an Interoperability Testing Lab for

Distech Controls to perform validation

### **HVAC Lab**