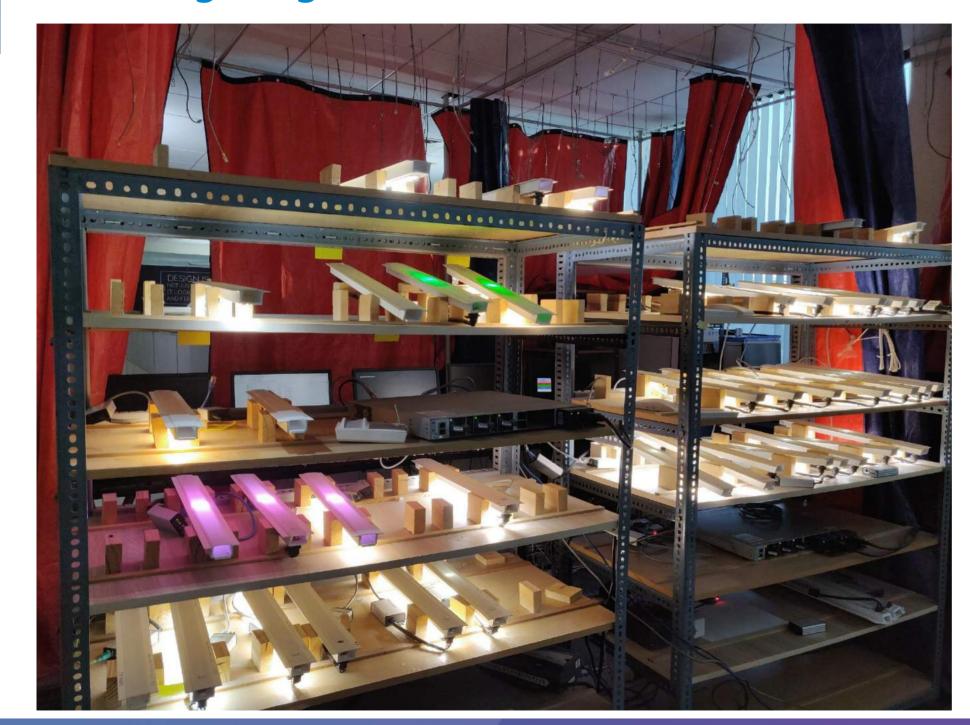

# **Smart Lighting Labs**

# Advanced Wireless Smart Lighting Solutions

### **ZigBee**°

ZigBee based Single/Multi Room Controller

BACnet Gateway for Lighting Control System

Smart Switches
Smart Sensors (Occupancy, ALS)