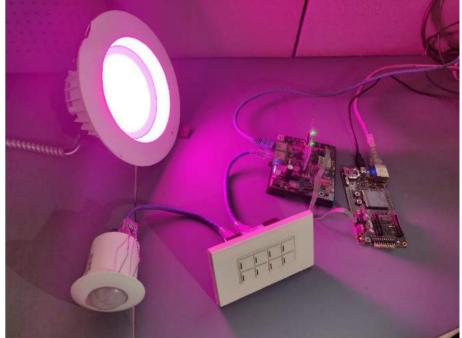

# **Smart Lighting Labs**

# Advanced Wireless Smart Lighting Solutions

### **ZigBee**°

ZigBee based Single/Multi Room Controller

BACnet Gateway for Lighting Control System

Smart Switches
Smart Sensors (Occupancy, ALS)