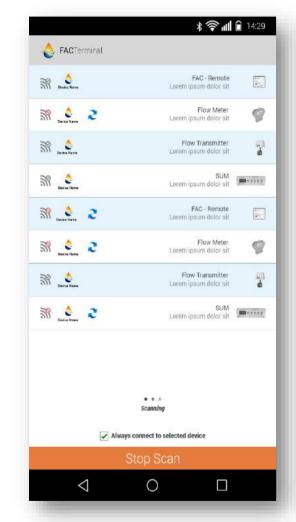

# **IoT Labs**

### **Certification Labs**

**BACnet** is currently the most robust, widely adopted, standardized open protocol available with a global market share over 60%

**Softdel** runs a BACnet Certification Lab (BTL) under BACnet International where we test devices for protocol compliance

The lab is ISO 17025: 2017 accredited

### **Elevator Lab**

**Elevator Access Control** system is the key to safer and secured facility.

**Softdel** operates an Access Control Certification Lab for a leading Elevator manufacturer to perform validation

# Interoperability Test Lab for Building Controller

Distech's new series of modular and scalable HVAC

plant controllers now integrates seamlessly with

web-based building management platform

Softdel operates an Interoperability Testing Lab for

Distech Controls to perform validation

### **HVAC Lab**