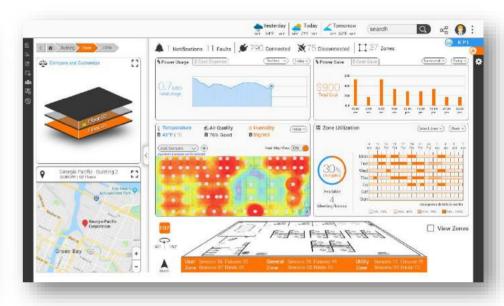

### **Digital Transformation Solutions**

**Building Management Portal** 

**Facility Management Application** 

**Smart Space Dashboard** 