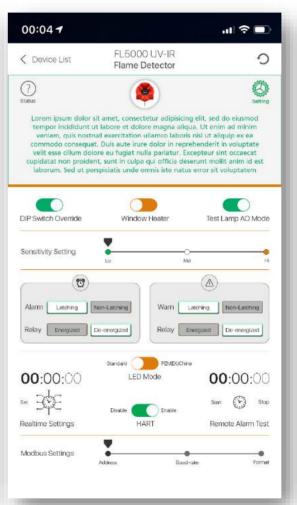

# **IoT Labs**

### **Certification Labs**

**BACnet** is currently the most robust, widely adopted, standardized open protocol available with a global market share over 60%

**Softdel** runs a BACnet Certification Lab (BTL) under BACnet International where we test devices for protocol compliance

The lab is ISO 17025: 2017 accredited

### **Elevator Lab**

**Elevator Access Control** system is the key to safer and secured facility.

**Softdel** operates an Access Control Certification Lab for a leading Elevator manufacturer to perform validation

# Interoperability Test Lab for Building Controller

Distech's new series of modular and scalable HVAC

plant controllers now integrates seamlessly with

web-based building management platform

Softdel operates an Interoperability Testing Lab for

Distech Controls to perform validation

### **HVAC Lab**