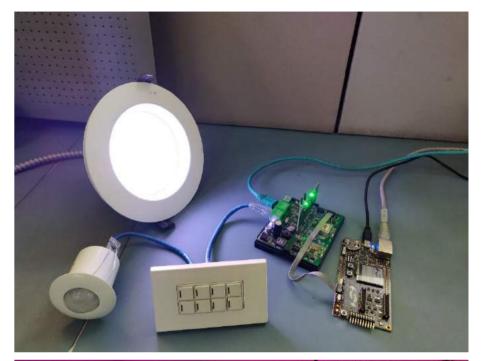

# **Smart Lighting Labs**

# Advanced Wireless Smart Lighting Solutions

### **ZigBee**°

ZigBee based Single/Multi Room Controller

BACnet Gateway for Lighting Control System

Smart Switches
Smart Sensors (Occupancy, ALS)