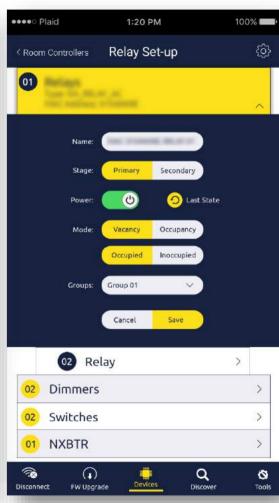

### **ZigBee**°

ZigBee based Single/Multi Room Controller

BACnet Gateway for Lighting Control System

Smart Switches
Smart Sensors (Occupancy, ALS)