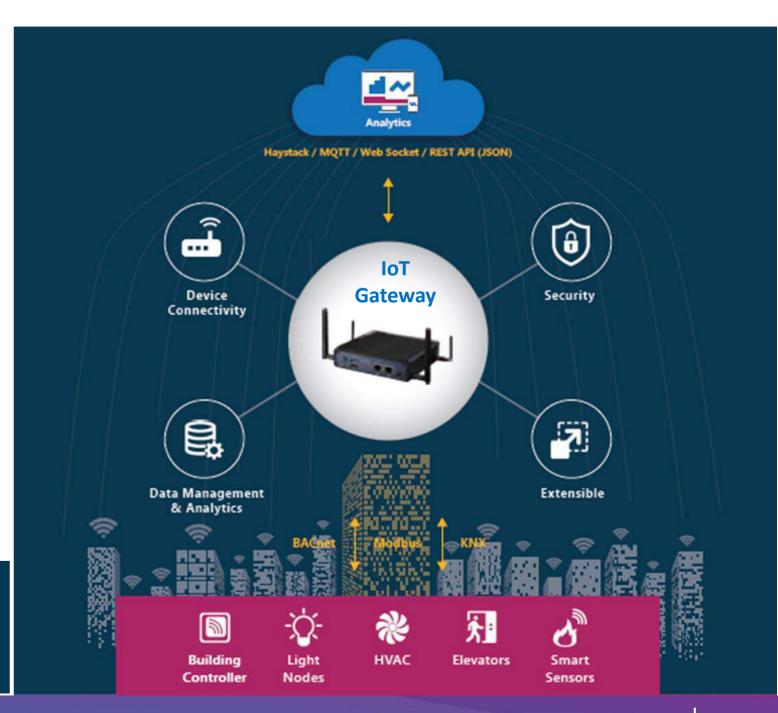

# EdificeEdge – IoT gateway for Smart Buildings

Powered by Intel, the EdificeEdge IoT platform enables you to build new and differentiated building IoT solutions by offering interoperability between devices and providing facilities to build applications at the edge.

A secure, scalable and reliable gateway platform for insightful and actionable data from building networks

Building
Analytics based
on ML and Al

Digital Twin of a Building

Remote/ Cloud based BMS

Remote Asset Monitoring