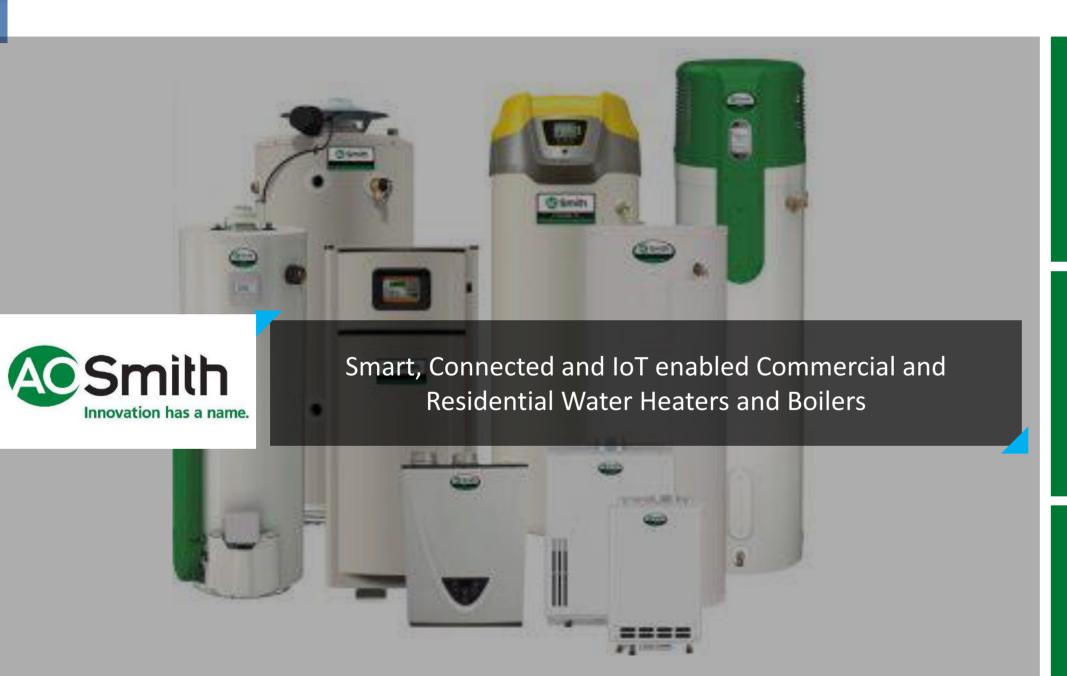

# Digitalization For a Boiler OEM

Control platform for their new IoT enabled Water Heaters and Boilers Supports BACnet, Modbus & Wi-Fi

IoT platform for Remote monitoring, Controlling, Data storage, Analytics, Predictive Maintenance