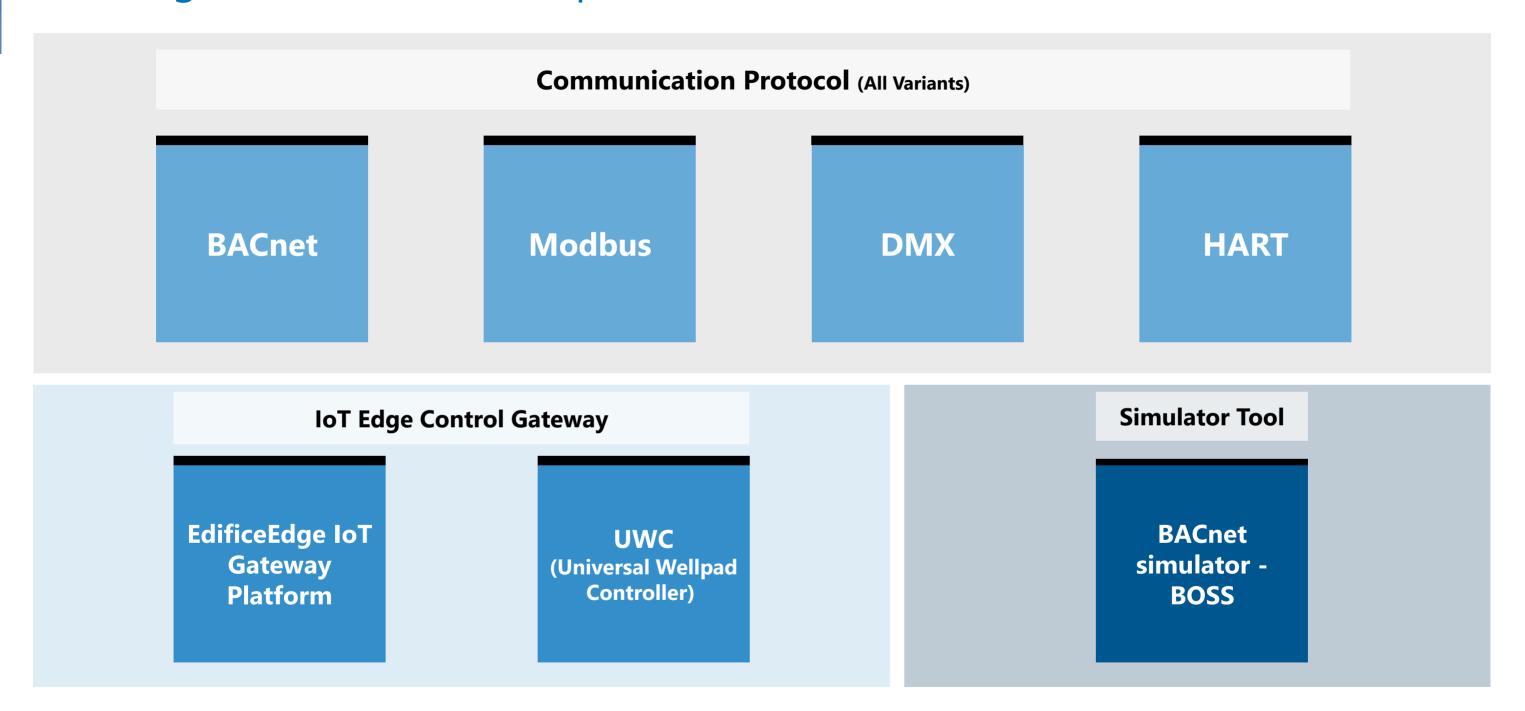

# **IoT Labs**

### **Certification Labs**

**BACnet** is currently the most robust, widely adopted, standardized open protocol available with a global market share over 60%

**Softdel** runs a BACnet Certification Lab (BTL) under BACnet International where we test devices for protocol compliance

The lab is ISO 17025: 2017 accredited

### **Elevator Lab**

**Elevator Access Control** system is the key to safer and secured facility.

**Softdel** operates an Access Control Certification Lab for a leading Elevator manufacturer to perform validation

# Interoperability Test Lab for Building Controller

Distech's new series of modular and scalable HVAC

plant controllers now integrates seamlessly with

web-based building management platform

Softdel operates an Interoperability Testing Lab for

Distech Controls to perform validation

### **HVAC Lab**