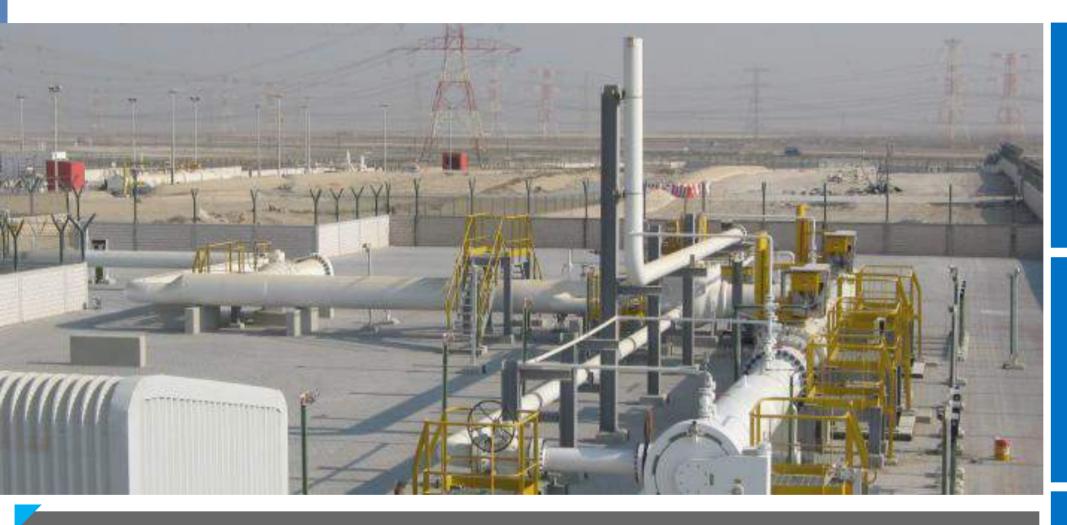

# UWC – Edge Platform for Advanced Drilling Operations

Secure, Management Control platform for Oil and Gas upstream operations

Artificial lift supervisory control

Revolutionary next-gen platform for Upstream Oil and Gas Operations

Well-production optimization and Condition-based monitoring of Oilwells