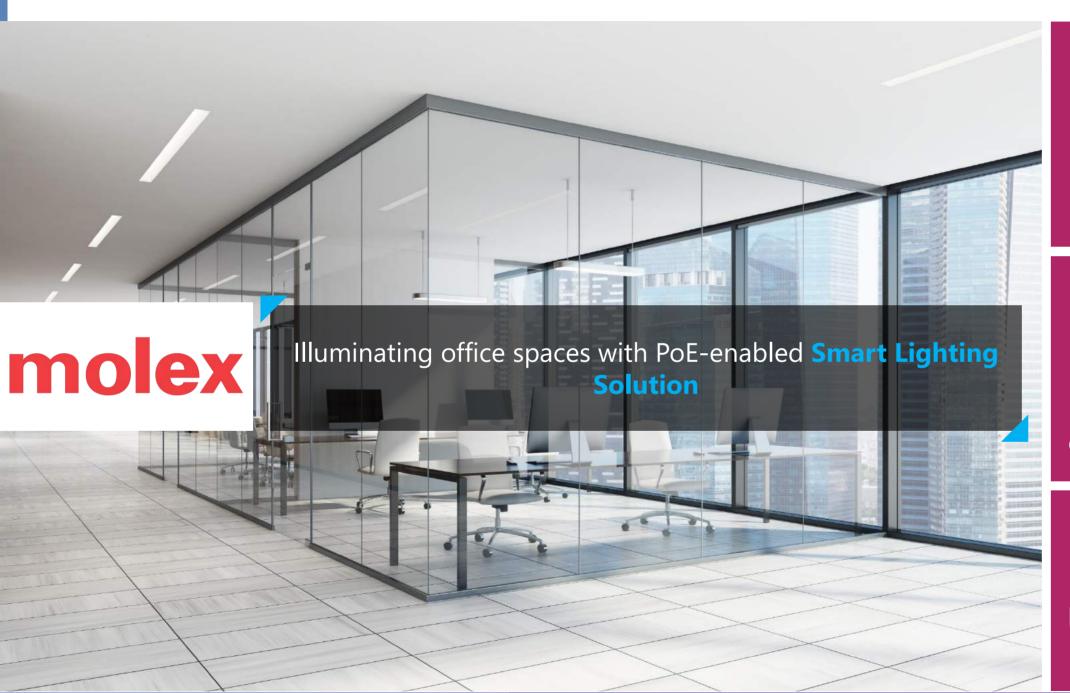

# Illuminating Office Spaces with PoE-enabled Smart Lighting Solution

PoE Lighting solution built on top of Cisco's Digital Buildings Platform

Extending the Smart Lighting platform to cover other networked devices, especially Blinds and Security Cameras

Integration with BMS over BACnet and Johnson Control's Metasys Platform